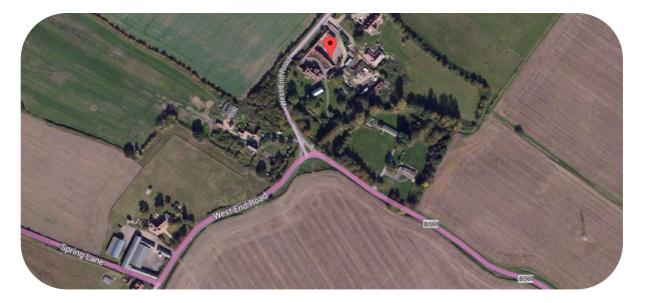

## Map 2: Close up of Business Park

As the road bends to the left you need to turn left onto West End Road. Follow this road for approximately 1/2 mile until you see a sign for Rushey Ford Business Park on your left. Turn in here and park in the car park after the first building on your right. We are in the large black barn conversion facing this car park.

As the road bends to the left you need to turn right onto West End Road. Follow this road for approximately 1/2 mile until you see a sign for Rushey Ford Business Park on your left. Turn in here and park in the car park after the first building on your right. We are in the large black barn conversion facing this car park.

Follow the road up and over the hill being careful as the road is narrow and has passing points. At the end of this road you will come to a T junction. Turn left towards Kempston Church End. Shortly after turning the road will bend sharply to the right. On the bend you will need to turn left towards Box End and Bromham. After this road bends round to the right the you will see a sign for Rushey Ford Business Park on your left (just before the road bends round to the left). Turn in here and park in the car park after the first building on your right. We are in the large black barn conversion facing this car park.