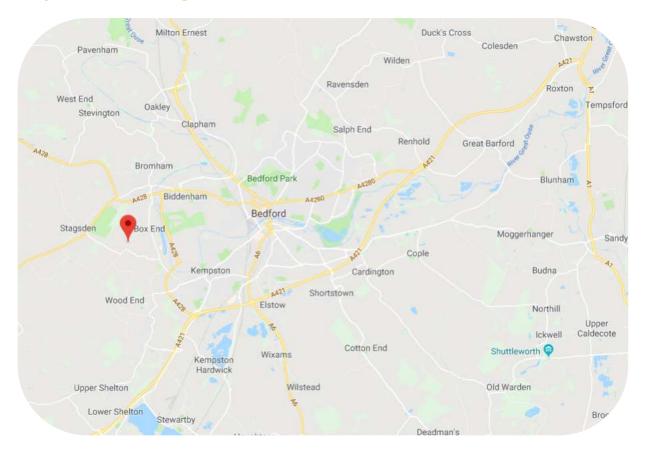

### Map I: Surrounding roads

#### If you are coming from the MI

Exit the MI at junction I3 and follow the A421 towards Bedford for 6 1/2 miles. Take the first exit signposted for Northampton A428 (A6), Kempston and Bromham. Take the first exit at the roundabout towards Northampton and Bromham A428 on The Branston Way. Go straight ahead over one roundabout following signs for the Northampton and Bromham A428. At the next roundabout take the first exit towards Kempston Church End and Box End on Cemetery Road; follow this road into the village of Box End. There are average speed cameras in this village.

#### If you are coming from the AI

Exit the AI at the Black Cat roundabout onto the A421 towards Bedford, for approximately 10 1/2 miles. Take the exit signposted for Northampton A428 (A6), Kempston and Bromham. Take the fourth exit at the roundabout towards Northampton and Bromham A428 on The Branston Way. Go straight ahead over one roundabout following signs for the Northampton and Bromham A428. At the next roundabout take the first exit towards Kempston Church End and Box End on Cemetery Road; follow this road into the village of Box End. There are average speed cameras in this village.

#### If you are coming from the A428 (Northampton)

After the village of Turvey you will come to a roundabout near the village of Bromham. Take the second exit towards Bedford (continuing on the A428). Take the first left towards Bromham and Oakley. At the end of the road, turn right at the T junction towards Kempston (away from Bromham). You will drive underneath the A428 shortly after this junction. After approximately 1/2 mile you will enter the village of Box End. There are average speed cameras in this village.